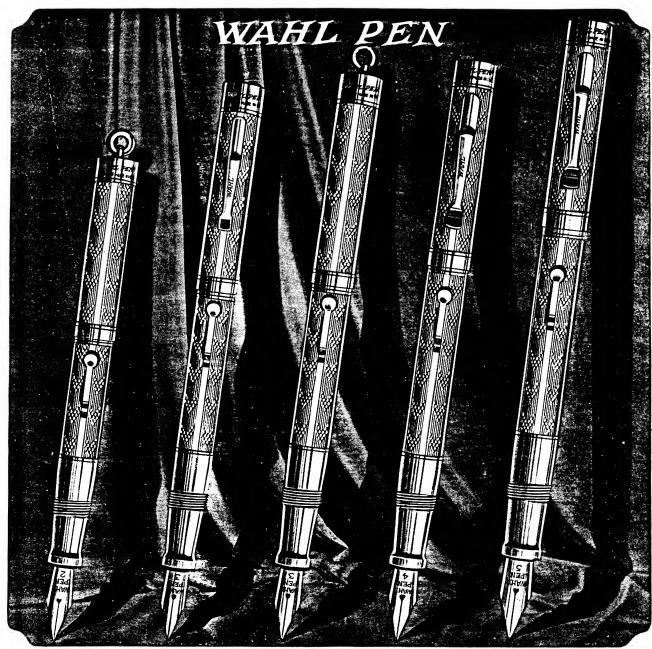

#### 14K SOLID GOLD BANDED PENS

Choice of plain, colonial or ribbon design bands. All pens have solid gold self-filling lever. Furnished with or without solid gold clip. Please specify.

| Telegraph<br>Word |         |                                    | Telegraph<br>Word |         |                                    |
|-------------------|---------|------------------------------------|-------------------|---------|------------------------------------|
| Kaavs             | No. 62B | Equipped with No. 2 Wahl gold nib. | Kabey             | No. 64B | Equipped with No. 4 Wahl gold nib. |
| Kaaxv             | No. 63B | Equipped with No. 3 Wahl gold nib. | Kabiz             | No. 65B | Equipped with No. 5 Wahl gold nib. |